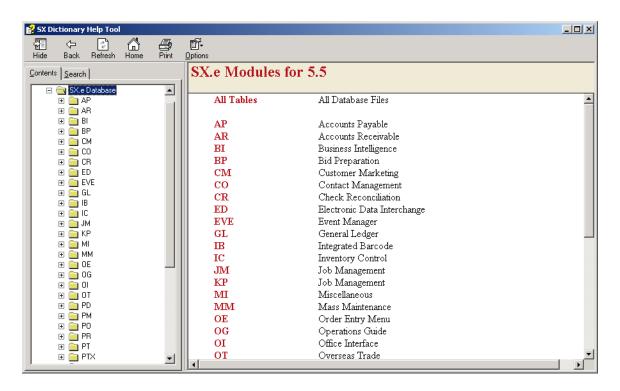

## **Details**

This introductory page shows that this documentation product is using the Microsoft Help functionality.

Each table is separated out by module, or the user can select the "All Tables" to view every table in the database

Once a module is selected, the detail tables and a brief description of each table is displayed.

By selecting a table, the user sees a list of the indexes and fields for that table.

When an index is selected, the components of that index are displayed.