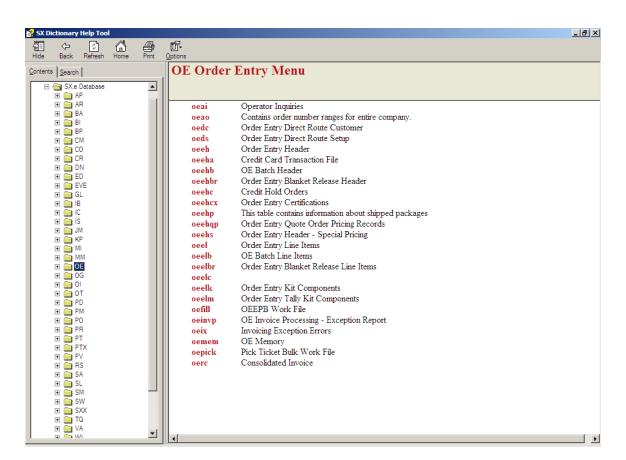

Once a module is selected, the detail tables and a brief description of each table is displayed.

By selecting a table, the user sees a list of the indexes and fields for that table.

When an index is selected, the components of that index are displayed.