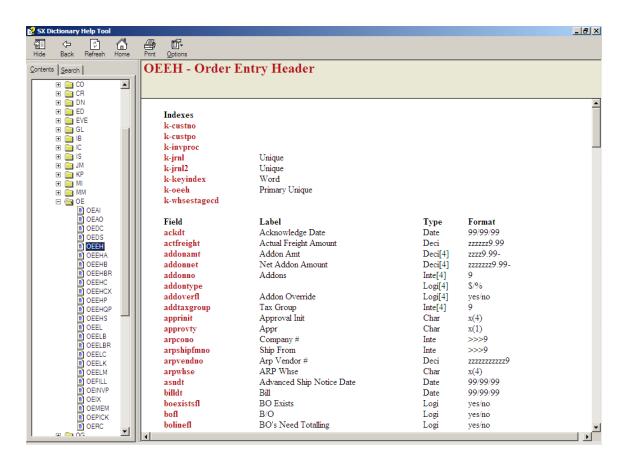

Once a module is selected, the detail tables and a brief description of each table is displayed.

By selecting a table, the user sees a list of the indexes and fields for that table.

When an index is selected, the components of that index are displayed.

The last level of the Dictionary Help Tool shows detail information associated with an individual field.

- The top section is information found in the Progress database.
- The Index section shows a list of all indexes that the current field is part of.
- The **Description** section provides a brief description of the field. (Some descriptions on field such as custno, vendno, prod are considered self explanatory, and not documented).
- The **Content** section is documented when a "type" code is used. These are fields that use letters or codes to represent the certain value.