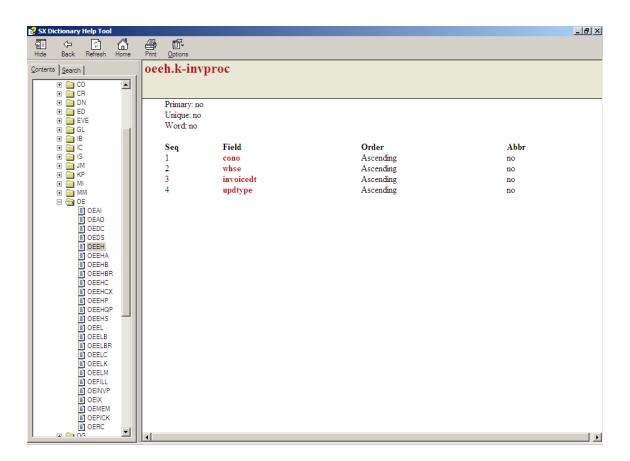

Once a module is selected, the detail tables and a brief description of each table is displayed.

By selecting a table, the user sees a list of the indexes and fields for that table.

When an index is selected, the components of that index are displayed.

The last level of the Dictionary Help Tool shows detail information associated with an individual field.

- The top section is information found in the Progress database.
- The Index section shows a list of all indexes that the current field is part of.
- The **Description** section provides a brief description of the field. (Some descriptions on field such as custno, vendno, prod are considered self explanatory, and not documented).
- The **Content** section is documented when a "type" code is used. These are fields that use letters or codes to represent the certain value.