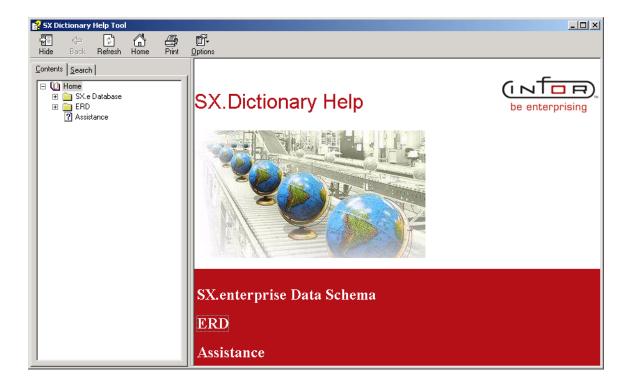

## Overview

The SX Dictionary Help tool is a product that allows developers and those needing access to the SX..enterprise database to view the tables, the columns, and the indexes which are provided as part of the database. This tool breaks out each module and shows the tables within the module. Each table is shown with its component columns and indexes.

## **Details**

This introductory page shows that this documentation product is using the Microsoft Help functionality.

Each table is separated out by module, or the user can select the "All Tables" to view every table in the database