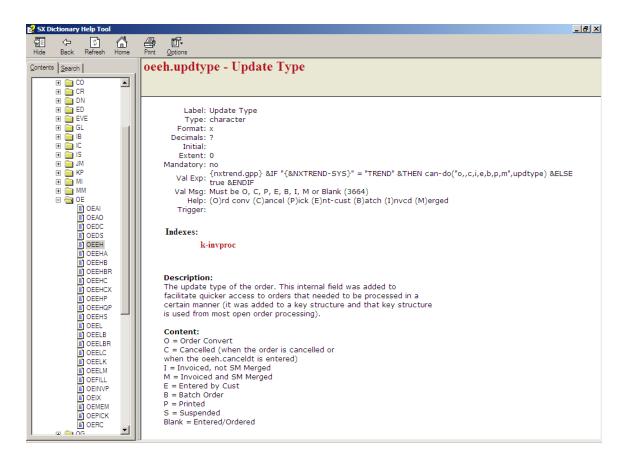

The last level of the Dictionary Help Tool shows detail information associated with an individual field.

- The top section is information found in the Progress database.
- The Index section shows a list of all indexes that the current field is part of.
- The **Description** section provides a brief description of the field. (Some descriptions on field such as custno, vendno, prod are considered self explanatory, and not documented).
- The **Content** section is documented when a "type" code is used. These are fields that use letters or codes to represent the certain value.