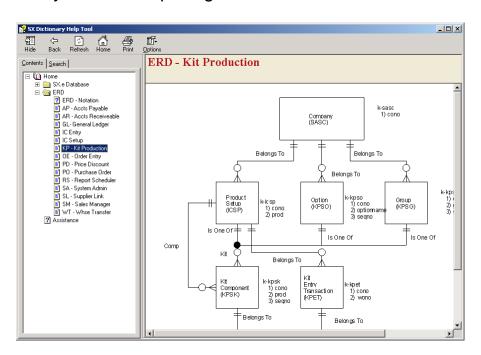

In addition to the describing the database dictionary internals, it also has a section for the Entity Relationship Diagrams on the more complex modules. This permits the developer to see how the tables inter-relate with one another so that joins can be designed in an efficient manner.

## Entity Relationship Diagrams are also available.

Infor Global Solutions, Inc. 13560 Morris Rd. Suite 4100 Alpharetta, GA 30004